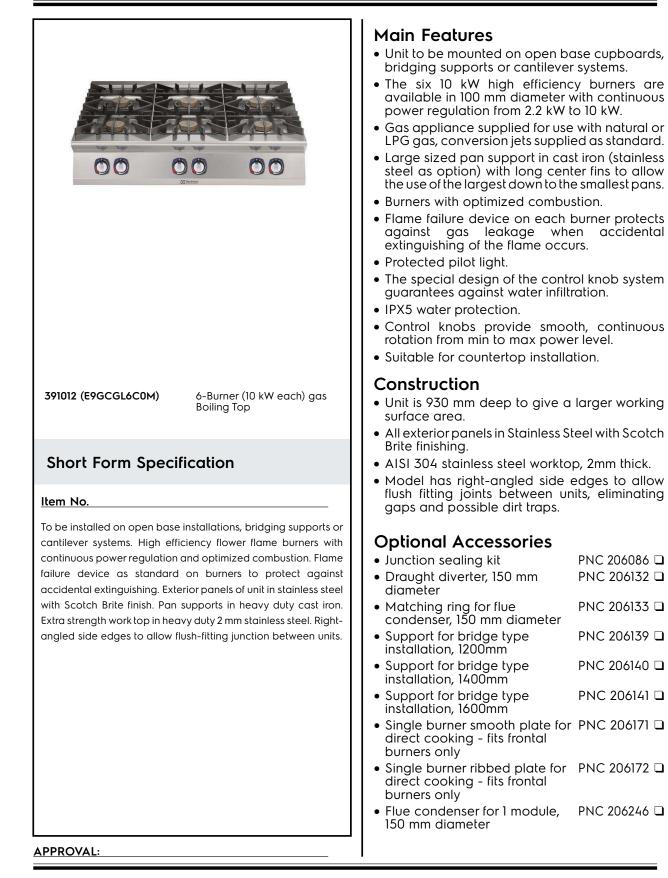

# Electrolux PROFESSIONAL

Modular Cooking Range Line 900XP 6-Burner Gas Boiling Top, 10 kW

| ITEM #       |  |
|--------------|--|
| MODEL #      |  |
| NAME #       |  |
| <u>SIS #</u> |  |
| AIA #        |  |
|              |  |

## Modular Cooking Range Line 900XP 6-Burner Gas Boiling Top, 10 kW