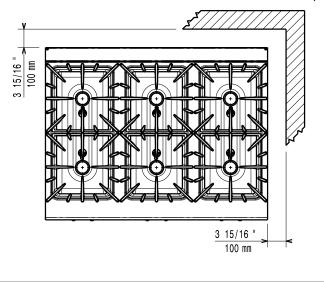

| External dimensions, Width:      | 1200 mm                   |
|----------------------------------|---------------------------|
| External dimensions, Depth:      | 930 mm                    |
| External dimensions, Height:     | 250 mm                    |
| Net weight:                      | 110 kg                    |
| Shipping weight:                 | 103 kg                    |
| Shipping height:                 | 530 mm                    |
| Shipping width:                  | 1020 mm                   |
| Shipping depth:                  | 1270 mm                   |
| Shipping volume:                 | 0.69 m³                   |
|                                  | ISO 9001; ISO 14001 - ISO |
| Front Burners Power:             | 9001; ISÓ 14001 kW        |
| Back Burners Power:              | 10 - 10 kW                |
| Middle Burners Power:            | 10 - 0/10 - 0 kW          |
| Certification group:             | N9CG                      |
| Back Burners Dimension - mm      | Ø 100 Ø 100               |
| Front Burners Dimension -<br>mm  | Ø 100 Ø 100               |
| Middle Burners Dimension -<br>mm | Ø 100 Ø 100               |
|                                  |                           |