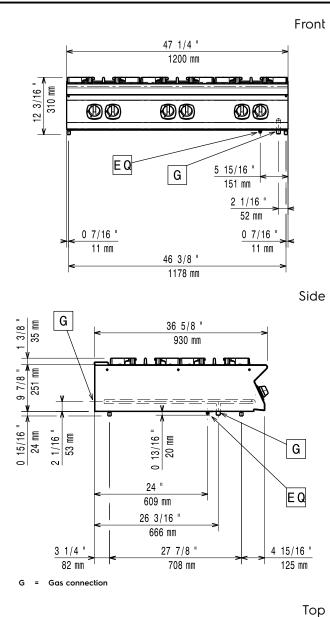

| External dimensions, Width:      | 1200 mm                   |
|----------------------------------|---------------------------|
| External dimensions, Depth:      | 930 mm                    |
| External dimensions, Height:     | 250 mm                    |
| Net weight:                      | 110 kg                    |
| Shipping weight:                 | 103 kg                    |
| Shipping height:                 | 530 mm                    |
| Shipping width:                  | 1020 mm                   |
| Shipping depth:                  | 1270 mm                   |
| Shipping volume:                 | 0.69 m³                   |
|                                  | ISO 9001; ISO 14001 - ISO |
| Front Burners Power:             | 9001; ISÓ 14001 kW        |
| Back Burners Power:              | 10 - 10 kW                |
| Middle Burners Power:            | 10 - 0/10 - 0 kW          |
| Certification group:             | N9CG                      |
| Back Burners Dimension - mm      | Ø 100 Ø 100               |
| Front Burners Dimension -<br>mm  | Ø 100 Ø 100               |
| Middle Burners Dimension -<br>mm | Ø 100 Ø 100               |
|                                  |                           |